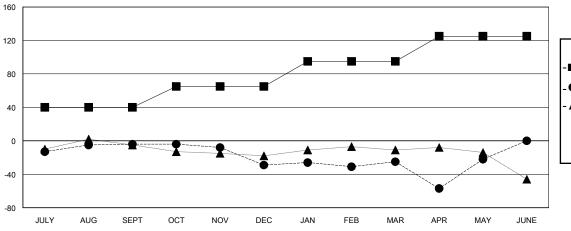

## GOALS AND ACTUAL MEMBERS CUMULATIVE

- MEMBER GROWTH NET GOAL
- MEMBER GROWTH ACTUAL
- LAST YEAR MEMBERSHIP ACTUAL

| DROPPED CLUBS: 1 |     |
|------------------|-----|
| DROPPED MEMBERS  |     |
| DECEASED         | 9   |
| CLUB CANCELLED   | 9   |
| OTHER            | 117 |
| TOTAL            | 135 |